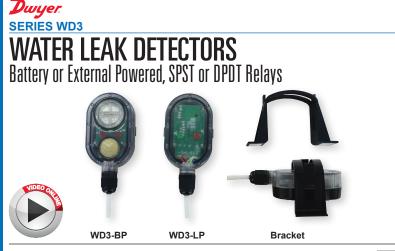

The Series WD3 Water Leak Detectors protect equipment from water damage by detecting the presence of water. Model WD3-BP-D1-A is battery powered, all others require AC or DC supply voltages.

## APPLICATIONS

- AHU drip pans
- Radiant floors
- Data centers
- Sump pumps
- Drains

| MODEL CHART |        |                                                                           |               |
|-------------|--------|---------------------------------------------------------------------------|---------------|
| Model       | Output | Power                                                                     | Audible Alarm |
|             |        | Battery<br>24 VAC (±10%) or 11 to 27 VDC<br>24 VAC (±10%) or 11 to 27 VDC |               |