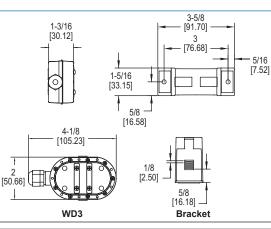

## SPECIFICATIONS

Service: Water or conductive fluids.

Minimum Sensing Gap: 1/32".

Switch Type: Battery powered model: SPST NO SSR: External powered models: DPDT relay.

Electrical Ratings: Battery powered model: Pilot duty rating 250 mA @ 24 VDC; External powered models: 1 A @ 24 VAC/DC.

Battery Life: 5 years steady state / 48 hours during alarm condition.

Electrical Connections: 4.9' (1.5 m). 22 AWG. PVC. UL plenum rated cable. Enclosure Material: ABS and polycarbonate with flammability classification UL 94 V-0